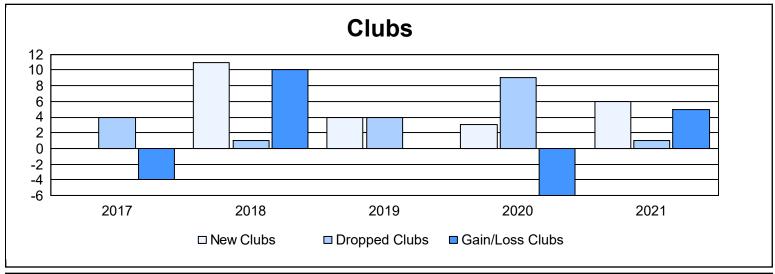

District 316 G As of June 2021 Cumulative

| Year      | New<br>Clubs | Dropped<br>Clubs | Gain/<br>Loss<br>Clubs | New<br>Members | Charter<br>Members | Reinstate<br>Members | Transfer<br>Members | Total<br>Member<br>Added | Total<br>Members<br>Dropped | Gain/<br>Loss<br>Members |
|-----------|--------------|------------------|------------------------|----------------|--------------------|----------------------|---------------------|--------------------------|-----------------------------|--------------------------|
| 2016-2017 | 0            | 4                | -4                     | 404            | 0                  | 11                   | 20                  | 435                      | 287                         | 148                      |
| 2017-2018 | 11           | 1                | 10                     | 291            | 265                | 29                   | 2                   | 587                      | 335                         | 252                      |
| 2018-2019 | 4            | 4                | 0                      | 250            | 108                | 17                   | 1                   | 376                      | 368                         | 8                        |
| 2019-2020 | 3            | 9                | -6                     | 142            | 88                 | 32                   | 5                   | 267                      | 576                         | -309                     |
| 2020-2021 | 6            | 1                | 5                      | 284            | 139                | 8                    | 8                   | 439                      | 311                         | 128                      |
| Average   | 5            | 4                | 1                      | 274            | 120                | 19                   | 7                   | 421                      | 375                         | 45                       |