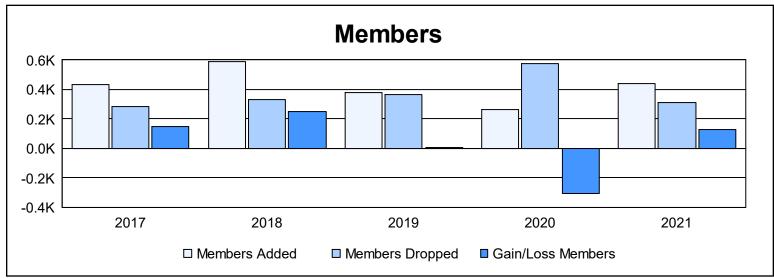

District 316 G As of June 2021 Cumulative

| Year      | New<br>Clubs | Dropped<br>Clubs | Gain/<br>Loss<br>Clubs | New<br>Members | Charter<br>Members | Reinstate<br>Members | Transfer<br>Members | Total<br>Member<br>Added | Total<br>Members<br>Dropped | Gain/<br>Loss<br>Members |
|-----------|--------------|------------------|------------------------|----------------|--------------------|----------------------|---------------------|--------------------------|-----------------------------|--------------------------|
| 2016-2017 | 0            | 4                | -4                     | 404            | 0                  | 11                   | 20                  | 435                      | 287                         | 148                      |
| 2017-2018 | 11           | 1                | 10                     | 291            | 265                | 29                   | 2                   | 587                      | 335                         | 252                      |
| 2018-2019 | 4            | 4                | 0                      | 250            | 108                | 17                   | 1                   | 376                      | 368                         | 8                        |
| 2019-2020 | 3            | 9                | -6                     | 142            | 88                 | 32                   | 5                   | 267                      | 576                         | -309                     |
| 2020-2021 | 6            | 1                | 5                      | 284            | 139                | 8                    | 8                   | 439                      | 311                         | 128                      |
| Average   | 5            | 4                | 1                      | 274            | 120                | 19                   | 7                   | 421                      | 375                         | 45                       |